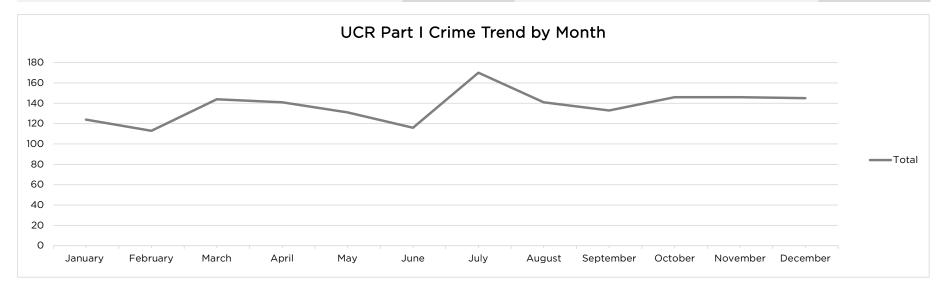

| 2019      | Murder and<br>Nonnegligent<br>Manslaughter | Rape | Robbery | Aggravated<br>Assault | Persons Crime<br>Total | Burglary | Theft | Motor Vehicle<br>Theft | Arson | Property Crime<br>Total |
|-----------|--------------------------------------------|------|---------|-----------------------|------------------------|----------|-------|------------------------|-------|-------------------------|
| January   | 0                                          | 0    | 6       | 12                    | 18                     | 14       | 76    | 16                     | 0     | 106                     |
| February  | 1                                          | 0    | 4       | 10                    | 15                     | 19       | 64    | 15                     | 0     | 98                      |
| March     | 0                                          | 2    | 6       | 18                    | 26                     | 18       | 89    | 11                     | 0     | 118                     |
| April     | 0                                          | 0    | 5       | 22                    | 27                     | 24       | 79    | 11                     | 0     | 114                     |
| May       | 0                                          | 2    | 6       | 14                    | 22                     | 16       | 84    | 9                      | 0     | 109                     |
| June      | 1                                          | 2    | 7       | 11                    | 21                     | 15       | 70    | 10                     | 0     | 95                      |
| July      | 1                                          | 2    | 6       | 12                    | 21                     | 25       | 102   | 22                     | 1     | 149                     |
| August    | 0                                          | 1    | 2       | 10                    | 13                     | 22       | 87    | 19                     | 0     | 128                     |
| September | 1                                          | 0    | 2       | 9                     | 12                     | 29       | 73    | 19                     | 0     | 121                     |
| October   | 0                                          | 1    | 4       | 11                    | 16                     | 20       | 88    | 22                     | 0     | 130                     |
| November  | 1                                          | 2    | 6       | 11                    | 20                     | 4        | 106   | 15                     | 1     | 126                     |
| December  | 0                                          | 0    | 2       | 12                    | 14                     | 27       | 86    | 16                     | 2     | 131                     |
| Totals    | 5                                          | 12   | 56      | 152                   | 225                    | 233      | 1004  | 185                    | 4     | 1422                    |