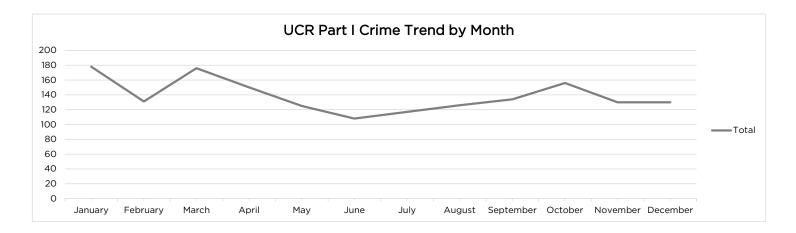

| 2018      | Murder and Nonnegligent<br>Manslaughter | Rape | Robbery | Aggravated<br>Assault | Persons Crime<br>Total | Burglary | Theft | Motor Vehicle<br>Theft | Arson | Property Crime<br>Total |
|-----------|-----------------------------------------|------|---------|-----------------------|------------------------|----------|-------|------------------------|-------|-------------------------|
| January   | 0                                       | 1    | 10      | 14                    | 25                     | 31       | 110   | 12                     | 0     | 153                     |
| February  | 0                                       | 3    | 7       | 10                    | 20                     | 24       | 71    | 16                     | 0     | 111                     |
| March     | 0                                       | 3    | 3       | 20                    | 26                     | 22       | 89    | 39                     | 0     | 150                     |
| April     | 0                                       | 0    | 5       | 10                    | 15                     | 13       | 91    | 31                     | 0     | 135                     |
| May       | 0                                       | 2    | 5       | 8                     | 15                     | 30       | 69    | 11                     | 0     | 110                     |
| June      | 0                                       | 2    | 2       | 13                    | 17                     | 20       | 52    | 19                     | 0     | 91                      |
| July      | 0                                       | 6    | 14      | 15                    | 35                     | 9        | 64    | 9                      | 0     | 82                      |
| August    | 0                                       | 1    | 7       | 16                    | 24                     | 26       | 63    | 12                     | 1     | 102                     |
| September | 2                                       | 5    | 8       | 14                    | 29                     | 19       | 75    | 11                     | 0     | 105                     |
| October   | 1                                       | 2    | 3       | 12                    | 18                     | 21       | 97    | 20                     | 0     | 138                     |
| November  | 0                                       | 0    | 3       | 15                    | 18                     | 26       | 75    | 11                     | 0     | 112                     |
| December  | 0                                       | 1    | 7       | 22                    | 30                     | 16       | 78    | 6                      | 0     | 100                     |
| Totals    | 3                                       | 26   | 74      | 169                   | 272                    | 257      | 934   | 197                    | 1     | 1389                    |