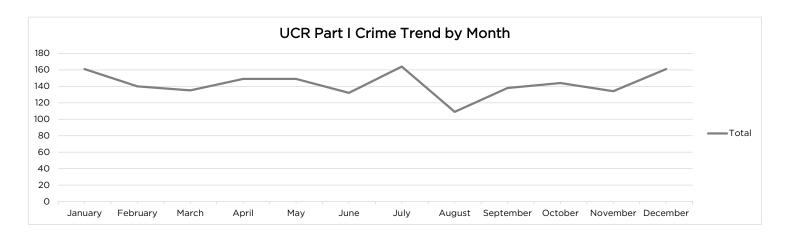

October   | 0                                       | 0    | 5       | 14                    | 19                     | 25       | 83    | 17                     | 0     | 125                     |
| November  | 0                                       | 2    | 6       | 29                    | 37                     | 25       | 64    | 8                      | 0     | 97                      |
| December  | 0                                       | 2    | 10      | 12                    | 24                     | 31       | 93    | 13                     | 0     | 137                     |
| Totals    | 1                                       | 17   | 85      | 202                   | 305                    | 285      | 899   | 226                    | 1     | 1411                    |