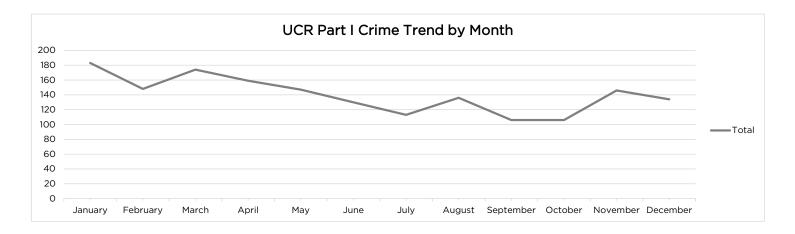

| 2016      | Murder and Nonnegligent<br>Manslaughter | Rape | Robbery | Aggravated<br>Assault | Persons Crime<br>Total | Burglary | Theft | Motor Vehicle<br>Theft | Arson | Property Crime<br>Total |
|-----------|-----------------------------------------|------|---------|-----------------------|------------------------|----------|-------|------------------------|-------|-------------------------|
| January   | 1                                       | 2    | 9       | 10                    | 22                     | 29       | 116   | 16                     | 0     | 161                     |
| February  | 0                                       | 2    | 2       | 16                    | 20                     | 27       | 80    | 21                     | 0     | 128                     |
| March     | 0                                       | 1    | 11      | 21                    | 33                     | 37       | 90    | 14                     | 0     | 141                     |
| April     | 0                                       | 1    | 6       | 15                    | 22                     | 20       | 101   | 16                     | 0     | 137                     |
| May       | 0                                       | 1    | 9       | 14                    | 24                     | 23       | 95    | 4                      | 1     | 123                     |
| June      | 0                                       | 2    | 8       | 18                    | 28                     | 13       | 80    | 9                      | 0     | 102                     |
| July      | 0                                       | 1    | 3       | 13                    | 17                     | 29       | 57    | 10                     | 0     | 96                      |
| August    | 0                                       | 2    | 10      | 8                     | 20                     | 23       | 87    | 5                      | 1     | 116                     |
| September | 0                                       | 3    | 4       | 9                     | 16                     | 23       | 60    | 7                      | 0     | 90                      |
| October   | 0                                       | 1    | 2       | 7                     | 10                     | 21       | 71    | 4                      | 0     | 96                      |
| November  | 0                                       | 0    | 6       | 11                    | 17                     | 35       | 85    | 9                      | 0     | 129                     |
| December  | 0                                       | 1    | 4       | 11                    | 16                     | 25       | 76    | 17                     | 0     | 118                     |
| Totals    | 1                                       | 17   | 74      | 153                   | 245                    | 305      | 998   | 132                    | 2     | 1437                    |