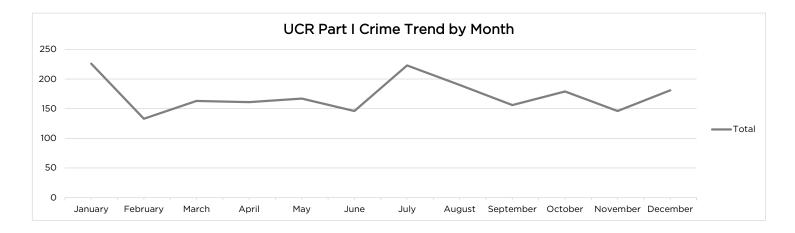

| 2015      | Murder and Nonnegligent<br>Manslaughter | Rape | Robbery | Aggravated<br>Assault | Persons Crime<br>Total | Burglary | Theft | Motor Vehicle<br>Theft | Arson | Property Crime<br>Total |
|-----------|-----------------------------------------|------|---------|-----------------------|------------------------|----------|-------|------------------------|-------|-------------------------|
| January   | 1                                       | 3    | 7       | 29                    | 40                     | 34       | 132   | 20                     | 0     | 186                     |
| February  | 0                                       | 1    | 12      | 12                    | 25                     | 30       | 60    | 18                     | 0     | 108                     |
| March     | 0                                       | 1    | 6       | 22                    | 29                     | 25       | 97    | 12                     | 0     | 134                     |
| April     | 1                                       | 0    | 6       | 26                    | 33                     | 26       | 88    | 14                     | 0     | 128                     |
| May       | 1                                       | 2    | 8       | 18                    | 29                     | 29       | 93    | 16                     | 0     | 138                     |
| June      | 2                                       | 1    | 11      | 22                    | 36                     | 20       | 73    | 17                     | 0     | 110                     |
| July      | 0                                       | 1    | 10      | 23                    | 34                     | 36       | 143   | 9                      | 1     | 189                     |
| August    | 0                                       | 1    | 11      | 24                    | 36                     | 33       | 105   | 16                     | 0     | 154                     |
| September | 0                                       | 2    | 7       | 16                    | 25                     | 36       | 87    | 8                      | 0     | 131                     |
| October   | 0                                       | 1    | 10      | 6                     | 17                     | 31       | 108   | 23                     | 0     | 162                     |
| November  | 0                                       | 4    | 4       | 7                     | 15                     | 16       | 93    | 22                     | 0     | 131                     |
| December  | 0                                       | 0    | 12      | 13                    | 25                     | 30       | 104   | 22                     | 0     | 156                     |
| Totals    | 5                                       | 17   | 104     | 218                   | 344                    | 346      | 1183  | 197                    | 1     | 1727                    |