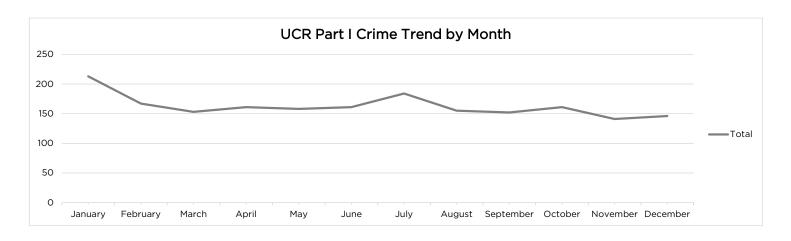

| 2014      | Murder and Nonnegligent<br>Manslaughter | Rape | Robbery | Aggravated<br>Assault | Persons Crime<br>Total | Burglary | Theft | Motor Vehicle<br>Theft | Arson | Property Crime<br>Total |
|-----------|-----------------------------------------|------|---------|-----------------------|------------------------|----------|-------|------------------------|-------|-------------------------|
| January   | 1                                       | 1    | 6       | 14                    | 22                     | 30       | 139   | 21                     | 1     | 191                     |
| February  | Ο                                       | 2    | 6       | 16                    | 24                     | 26       | 95    | 22                     | 0     | 143                     |
| March     | 0                                       | 4    | 7       | 15                    | 26                     | 26       | 92    | 9                      | 0     | 127                     |
| April     | О                                       | 1    | 7       | 36                    | 44                     | 22       | 85    | 10                     | 0     | 117                     |
| May       | Ο                                       | 3    | 8       | 13                    | 24                     | 31       | 87    | 16                     | 0     | 134                     |
| June      | 1                                       | 2    | 7       | 18                    | 28                     | 26       | 95    | 11                     | 1     | 133                     |
| July      | 0                                       | 2    | 13      | 12                    | 27                     | 31       | 108   | 18                     | 0     | 157                     |
| August    | Ο                                       | 0    | 8       | 12                    | 20                     | 37       | 85    | 13                     | 0     | 135                     |
| September | 1                                       | 0    | 7       | 17                    | 25                     | 26       | 89    | 11                     | 1     | 127                     |
| October   | 1                                       | 0    | 6       | 14                    | 21                     | 23       | 98    | 19                     | 0     | 140                     |
| November  | 0                                       | 0    | 3       | 8                     | 11                     | 24       | 95    | 11                     | 0     | 130                     |
| December  | О                                       | 2    | 11      | 20                    | 33                     | 19       | 75    | 19                     | 0     | 113                     |
| Totals    | 4                                       | 17   | 89      | 195                   | 305                    | 321      | 1143  | 180                    | 3     | 1647                    |