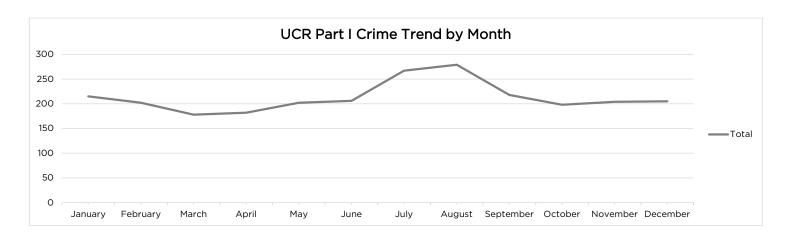

| 2013      | Murder and Nonnegligent<br>Manslaughter | Rape | Robbery | Aggravated<br>Assault | Persons Crime<br>Total | Burglary | Theft | Motor Vehicle<br>Theft | Arson | Property Crime<br>Total |
|-----------|-----------------------------------------|------|---------|-----------------------|------------------------|----------|-------|------------------------|-------|-------------------------|
| January   | 1                                       | 0    | 10      | 14                    | 25                     | 42       | 125   | 22                     | 1     | 190                     |
| February  | Ο                                       | 0    | 8       | 18                    | 26                     | 29       | 124   | 23                     | 0     | 176                     |
| March     | 0                                       | 4    | 4       | 18                    | 26                     | 41       | 100   | 11                     | 0     | 152                     |
| April     | О                                       | 0    | 10      | 18                    | 28                     | 36       | 108   | 10                     | 0     | 154                     |
| May       | Ο                                       | 3    | 18      | 30                    | 51                     | 35       | 97    | 19                     | 0     | 151                     |
| June      | Ο                                       | 0    | 5       | 25                    | 30                     | 38       | 116   | 22                     | 0     | 176                     |
| July      | 0                                       | 1    | 12      | 37                    | 50                     | 51       | 147   | 18                     | 1     | 217                     |
| August    | Ο                                       | 0    | 4       | 25                    | 29                     | 59       | 165   | 26                     | 0     | 250                     |
| September | Ο                                       | 1    | 6       | 13                    | 20                     | 45       | 132   | 21                     | 0     | 198                     |
| October   | 1                                       | 1    | 6       | 6                     | 14                     | 32       | 133   | 19                     | 0     | 184                     |
| November  | 3                                       | 1    | 8       | 11                    | 23                     | 38       | 128   | 15                     | 0     | 181                     |
| December  | 0                                       | 0    | 10      | 20                    | 30                     | 32       | 124   | 19                     | 0     | 175                     |
| Totals    | 5                                       | 11   | 101     | 235                   | 352                    | 478      | 1499  | 225                    | 2     | 2204                    |