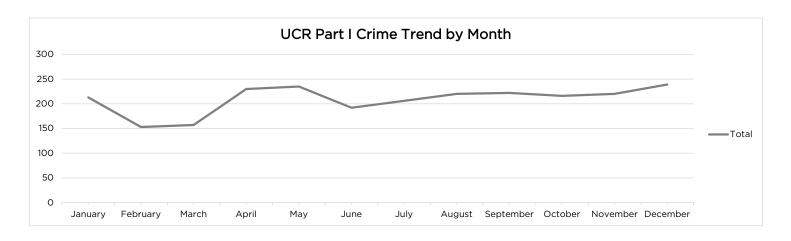

| 2012      | Murder and Nonnegligent<br>Manslaughter | Rape | Robbery | Aggravated<br>Assault | Persons Crime<br>Total | Burglary | Theft | Motor Vehicle<br>Theft | Arson | Property Crime<br>Total |
|-----------|-----------------------------------------|------|---------|-----------------------|------------------------|----------|-------|------------------------|-------|-------------------------|
| January   | 1                                       | 0    | 9       | 15                    | 25                     | 33       | 125   | 30                     | 0     | 188                     |
| February  | 0                                       | 1    | 4       | 17                    | 22                     | 28       | 88    | 15                     | 0     | 131                     |
| March     | 0                                       | 1    | 10      | 28                    | 39                     | 40       | 70    | 8                      | 0     | 118                     |
| April     | 1                                       | 4    | 7       | 16                    | 28                     | 31       | 106   | 65                     | 0     | 202                     |
| May       | 0                                       | 6    | 10      | 22                    | 38                     | 41       | 128   | 28                     | 0     | 197                     |
| June      | 0                                       | 4    | 9       | 19                    | 32                     | 33       | 106   | 20                     | 1     | 160                     |
| July      | 0                                       | 3    | 10      | 23                    | 36                     | 30       | 111   | 29                     | 0     | 170                     |
| August    | 0                                       | 1    | 9       | 19                    | 29                     | 33       | 131   | 27                     | 0     | 191                     |
| September | 3                                       | 1    | 6       | 22                    | 32                     | 31       | 141   | 18                     | 0     | 190                     |
| October   | 3                                       | 2    | 16      | 23                    | 44                     | 28       | 119   | 25                     | 0     | 172                     |
| November  | 1                                       | 4    | 13      | 18                    | 36                     | 45       | 106   | 31                     | 2     | 184                     |
| December  | 0                                       | 1    | 9       | 22                    | 32                     | 48       | 133   | 26                     | 0     | 207                     |
| Totals    | 9                                       | 28   | 112     | 244                   | 393                    | 421      | 1364  | 322                    | 3     | 2110                    |