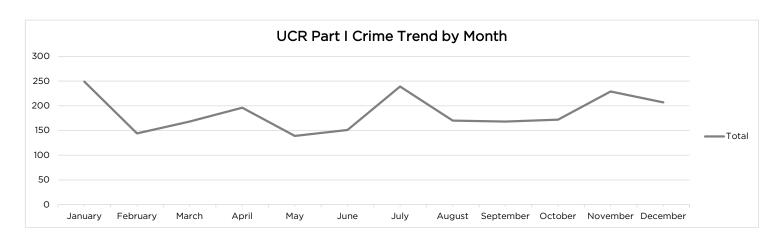

| 2011      | Murder and Nonnegligent<br>Manslaughter | Rape | Robbery | Aggravated<br>Assault | Persons Crime<br>Total | Burglary | Theft | Motor Vehicle<br>Theft | Arson | Property Crime<br>Total |
|-----------|-----------------------------------------|------|---------|-----------------------|------------------------|----------|-------|------------------------|-------|-------------------------|
| January   | 1                                       | 2    | 15      | 29                    | 47                     | 65       | 115   | 21                     | 1     | 202                     |
| February  | 4                                       | 1    | 8       | 11                    | 24                     | 34       | 56    | 29                     | 1     | 120                     |
| March     | 0                                       | 0    | 7       | 20                    | 27                     | 35       | 82    | 23                     | 1     | 141                     |
| April     | 0                                       | 0    | 8       | 22                    | 30                     | 43       | 92    | 31                     | 0     | 166                     |
| May       | 0                                       | 2    | 4       | 9                     | 15                     | 40       | 61    | 22                     | 1     | 124                     |
| June      | О                                       | 0    | 12      | 11                    | 23                     | 39       | 69    | 20                     | 0     | 128                     |
| July      | 0                                       | 0    | 10      | 15                    | 25                     | 41       | 151   | 22                     | 0     | 214                     |
| August    | 0                                       | 0    | 8       | 18                    | 26                     | 37       | 85    | 22                     | 0     | 144                     |
| September | 0                                       | 1    | 10      | 20                    | 31                     | 49       | 75    | 12                     | 1     | 137                     |
| October   | О                                       | 0    | 8       | 12                    | 20                     | 37       | 94    | 21                     | 0     | 152                     |
| November  | 0                                       | 2    | 8       | 19                    | 29                     | 39       | 130   | 31                     | 0     | 200                     |
| December  | 0                                       | 4    | 11      | 11                    | 26                     | 39       | 101   | 41                     | 0     | 181                     |
| Totals    | 5                                       | 12   | 109     | 197                   | 323                    | 498      | 1111  | 295                    | 5     | 1909                    |